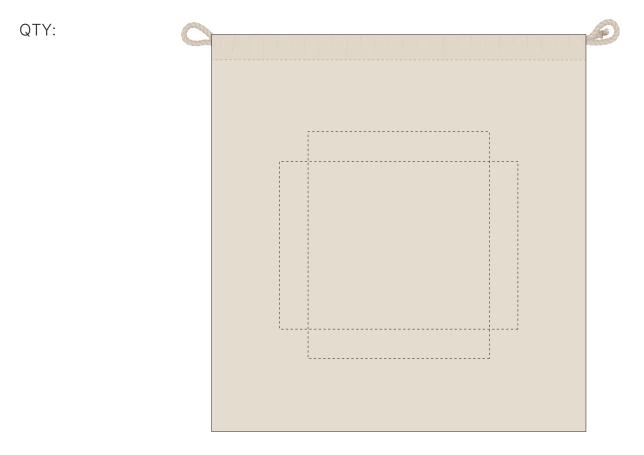

## **JOB NO. XXXXXX** T156 - Skittle Throw

| Product Colour/s<br>(Please specify<br>product colour/s here)    | <b>Product Size</b><br>330mm W x 350mm H | Actual Print Size<br>(Please specify<br>actual print size here)                                      |  |
|------------------------------------------------------------------|------------------------------------------|------------------------------------------------------------------------------------------------------|--|
| <b>Print colour/s</b><br>(Please specify<br>print colour/s here) |                                          | Print Method<br>Screen Print: 160mm W x 200mm H (Max 3 Colours)<br>Digital Transfer: 210mm W 148mm H |  |

## Disclaimer:

Colour proofs are to be used as a guide only. Line drawing is for approximate print positional guide only. Please familiarise yourself with the product prior to approving. It is not intended to be an exact scale or detailed representation. Small details or text, including ®©<sup>™</sup>, may fill in and not be legible. Dotted lines will not be printed and are for maximum print guide only. The fine lines and details in your logo may not be able to be produced clearly.